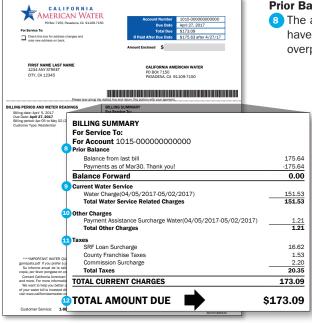

# **Prior Balance**

8 The amount you owed in dollars from your previous bill, along with any payment you may have made in the past billing cycle. This section will also show any unpaid balances or overpaid credits to go towards your next bill.

#### **Current Water Service**

9 Water Service Charge: In the Garrapata Service Area, the water service charge is a flat monthly rate based on the location of the household with reference to the main tank and/or upper reservoir.

#### **Other Charges**

10 Here you will find additional surcharges authorized by the California Public Utilities Commission (CPUC) through advice letter filings and decisions.

Payment Assistance Surcharge Water: This surcharge helps fund the Low Income Assistance Program. Qualifying customers of this program receive a reduction in their overall bill due to financial hardship. The surcharge is \$1.21 added onto the total bill.

#### Taxes

📶 California American Water collects city and utility taxes on behalf of public agencies and then remits those funds to the taxing authorities.

- SRF Loan Surcharge: The Safe Drinking Water State Revolving Fund (SDWSRF) surcharge funds the repayment of a loan under the American Recovery and Reinvestment Act for SDWSRF projects.
- **County Franchise Taxes:** These taxes allow for operations in public right of ways. Rates vary depending on the jurisdiction.
- Commission Surcharge: This tax, which funds the CPUC, is 1.5% of your bill.

#### **Total Amount Due**

😥 The total summary of charges of your entire bill, including any past due amount. This should be paid on or before the current bill's due date.