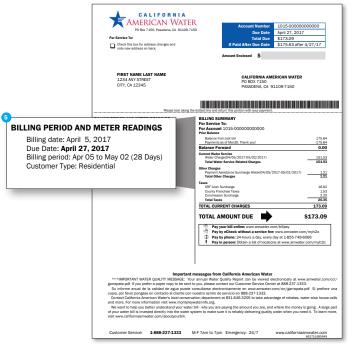

# Your Bill (Sample)

This sample bill describes the charges that appear on customer bills in your service area. Please see below for information about how to read your California American Water bill.

| Account Number<br>Due Date<br>Total Due<br>If Paid After Due Date<br>Amount Enclosed \$                                                                                                                                                                                                                                                                                                                                                                                                                                                                                                                                                                                                                                                                                                                                                                                                                                                                                                                                                                                                                                                                                                                                                                                                                                                                                                                                                                                                                                                                                                                                                                                                                                                                                                                                                                                                                                                                                                                                                                                                                                                                                                                                              | 1015-0000000000<br>April 27, 2017<br>\$173.09<br>\$175.63 after 4/27/17 |
|--------------------------------------------------------------------------------------------------------------------------------------------------------------------------------------------------------------------------------------------------------------------------------------------------------------------------------------------------------------------------------------------------------------------------------------------------------------------------------------------------------------------------------------------------------------------------------------------------------------------------------------------------------------------------------------------------------------------------------------------------------------------------------------------------------------------------------------------------------------------------------------------------------------------------------------------------------------------------------------------------------------------------------------------------------------------------------------------------------------------------------------------------------------------------------------------------------------------------------------------------------------------------------------------------------------------------------------------------------------------------------------------------------------------------------------------------------------------------------------------------------------------------------------------------------------------------------------------------------------------------------------------------------------------------------------------------------------------------------------------------------------------------------------------------------------------------------------------------------------------------------------------------------------------------------------------------------------------------------------------------------------------------------------------------------------------------------------------------------------------------------------------------------------------------------------------------------------------------------------|-------------------------------------------------------------------------|
| CALIFORNIA AMI<br>PO BOX 7150<br>PASADENA, CA 9                                                                                                                                                                                                                                                                                                                                                                                                                                                                                                                                                                                                                                                                                                                                                                                                                                                                                                                                                                                                                                                                                                                                                                                                                                                                                                                                                                                                                                                                                                                                                                                                                                                                                                                                                                                                                                                                                                                                                                                                                                                                                                                                                                                      |                                                                         |
| line and return this portion with your payment.                                                                                                                                                                                                                                                                                                                                                                                                                                                                                                                                                                                                                                                                                                                                                                                                                                                                                                                                                                                                                                                                                                                                                                                                                                                                                                                                                                                                                                                                                                                                                                                                                                                                                                                                                                                                                                                                                                                                                                                                                                                                                                                                                                                      |                                                                         |
| BLUE SLOW (IN CONTROL OF SUPERIOR SUPERION SUPERIO SUPERIOR SUPERIOR SUPERIOR SUPERI                                                                                                       | 65                                                                      |
| essages from California Assertican Water<br>monal New Califor Report can be vessed internetiably at owne<br>phases antitate can character advector darm (BE 227 4.231<br>water) centro darmonia (BE 227 4.231),<br>water cent | d' Si prefere una<br>er vise house calls<br>foins. A large part         |
|                                                                                                                                                                                                                                                                                                                                                                                                                                                                                                                                                                                                                                                                                                                                                                                                                                                                                                                                                                                                                                                                                                                                                                                                                                                                                                                                                                                                                                                                                                                                                                                                                                                                                                                                                                                                                                                                                                                                                                                                                                                                                                                                                                                                                                      | <text><section-header></section-header></text>                          |

# **Customer Contact Information**

- For Service To: Address of property receiving water service.
- 2 Customer name and billing address.

#### **Customer Account Information**

3 Your Account Number, Due Date and Total Amount Due are all easy to spot.

#### **Payment**

4 Detach this paystub and return with your payment. On this paystub, you will find the bill due date and total charges due. Please write the payment amount in the space provided. Your paystub will say "Paid Electronically on Due Date" if you have signed up for Auto Pay.

Make checks payable to California American Water and always include your account number. The address on the front of this paystub must be visible through the window on the return envelope when the payment is mailed. Note: The return address shown is not a California American Water company office, but a payment collection center. For office locations please visit www.californiaamwater.com.

#### **Billing Period and Meter Readings**

- 5 Your account details, including billing date, billing period, and bill due date. Note: Our meters are read in increments of 10 cubic feet approximately once every 30 days. All customers are billed in 100-gallon (CGL) increments.
  - 10 Cubic Feet = 1 Unit = 74.8 Gallons